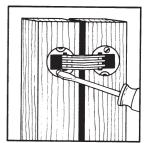

## **Barrel Hinges**

SOSS Invisible Barrel Hinges are made of solid brass with brass links. They are easily installed. Just drill to the proper size and insert the hinge. SOSS Invisible Barrel Hinges are totally invisible from either side when the door is closed.

## **Easily Installed**

Secure mounting in the wood door or panel is assured by tightening the tensioning screw. To accommodate more demanding light weight applications, the cylinders can be additionally secured by installing a chipboard or wood screw in the groove on the exposed end.