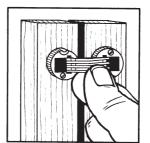

## **Barrel Hinges**

SOSS Invisible Barrel Hinges are made of solid brass with brass links. They are easily installed. Just drill to the proper size and insert the hinge. SOSS Invisible Barrel Hinges are totally invisible from either side when the door is closed.

## **Easily Installed**

Secure mounting in the wood door or panel is assured by tightening the tensioning screw. To accommodate more demanding light weight applications, the cylinders can be additionally secured by installing a chipboard or wood screw in the groove on the exposed end.