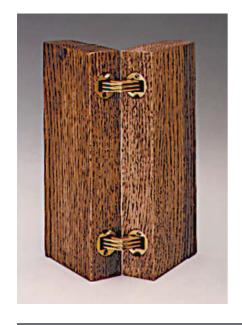

## **Barrel Hinges**

SOSS Invisible Barrel Hinges are made of solid brass with brass links. They are easily installed. Just drill to the proper size and insert the hinge. SOSS Invisible Barrel Hinges are totally invisible from either side when the door is closed.