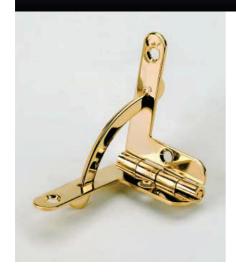

## **Quadrant Hinges**

Constructed of solid brass, the SOSS Quadrant Hinge is now available for woodworkers or manufacturers of high quality wood products. The hinge support is mortised into the case or frame so when the case is closed it is virtually invisible.

Available in either a bright gold or bright brass finish, the SOSS Quadrant Hinge adds a custom touch to that special wood project.

## **U.I.P.** # Description

QH4 Quadrant Hinge, Bright Gold Finish
QH5 Quadrant Hinge, Bright Brass Finish

Packaged two per bag, screws included.