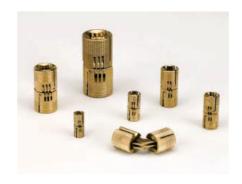

## **Barrel Hinges**

SOSS Invisible Barrel Hinges are made of solid brass with brass links. They are easily installed. Just drill to the proper size and insert the hinge. SOSS Invisible Barrel Hinges are totally invisible from either side when the door is closed.

## **Easily Installed**

Secure mounting in the wood door or panel is assured by tightening the tensioning screw. To accommodate more demanding light weight applications, the cylinders can be additionally secured by installing a chipboard or wood screw in the groove on the exposed end.