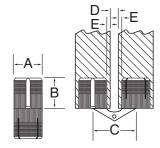

Not recommended for vertical or load bearing applications.
No load recommendations available.
Light applications only.

| U.I.P.# | Min. Door         | Drill Bit | Drill Bit           | Dimensions (mm) |      |      |        |        |
|---------|-------------------|-----------|---------------------|-----------------|------|------|--------|--------|
|         | Thickness         | (mm)      | (in.)               | Α               | В    | C    | D min. | E max. |
| BH084   | <sup>7</sup> /16" | 8 mm      | Letter "0"          | 8               | 9.6  | 11.6 | 1.9    | 1.1    |
| BH104   | 1/2"              | 10 mm     | 25/64"              | 10              | 11   | 16.5 | 2.5    | 2      |
| BH124   | 5/8"              | 12 mm     | 15/32 <b>"</b>      | 12              | 13.5 | 20   | 2.5    | 2      |
| BH144   | 3/4"              | 14 mm     | 35 <sub>/64</sub> " | 14              | 15.5 | 23   | 3      | 3      |
| BH164   | 7/8"              | 16 mm     | 5/8"                | 16              | 16.5 | 25   | 3      | 3      |
| BH184   | <b>1</b> ½8"      | 18 mm     | <sup>45</sup> /64"  | 18              | 17.5 | 27   | 3      | 3      |
| BH244   | <b>1</b> 1/4"     | 24 mm     | 15 <sub>/16</sub> " | 24              | 25   | 36.5 | 3.5    | 3.5    |
|         |                   |           |                     |                 |      |      |        |        |