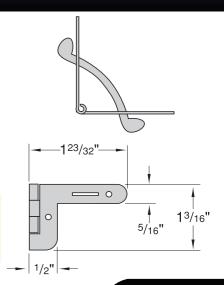

## **Quadrant Hinges**

Constructed of solid brass, the SOSS Quadrant Hinge is now available for woodworkers or manufacturers of high quality wood products. The hinge support is mortised into the case or frame so when the case is closed it is virtually invisible.

Available in either a bright gold or bright brass finish, the SOSS Quadrant Hinge adds a custom touch to that special wood project.

## **U.I.P.** # Description

QH4 Quadrant Hinge, Bright Gold Finish
QH5 Quadrant Hinge, Bright Brass Finish

Packaged two per bag, screws included.