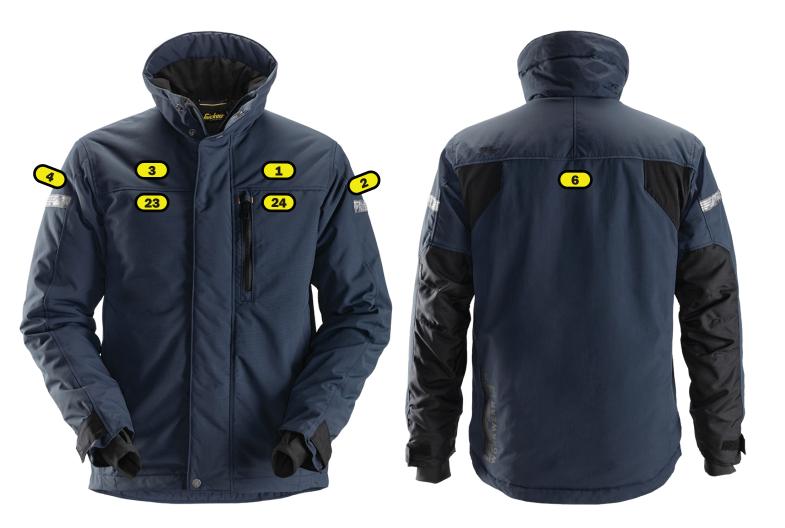

### Heat seal & Embriodery

- 1 Left breast, 1 cm above seam
- 2 Left sleeve, 1 cm above reflective, maximum size 100x30 mm
- 3 Right breast, 1 cm above seam

Add

- 4 Right sleeve, 1 cm above reflective, maximum size 100x30 mm
- 6 Back, top of logo, 2 cm below yoke seam, maximum size 260x220 mm
- 23 Right breast, in line with placement 24, maximum size 100x100 mm

#### Heat seal

24 Left breast, top of logo in line with top of zipper, maximum size 100x100 mm